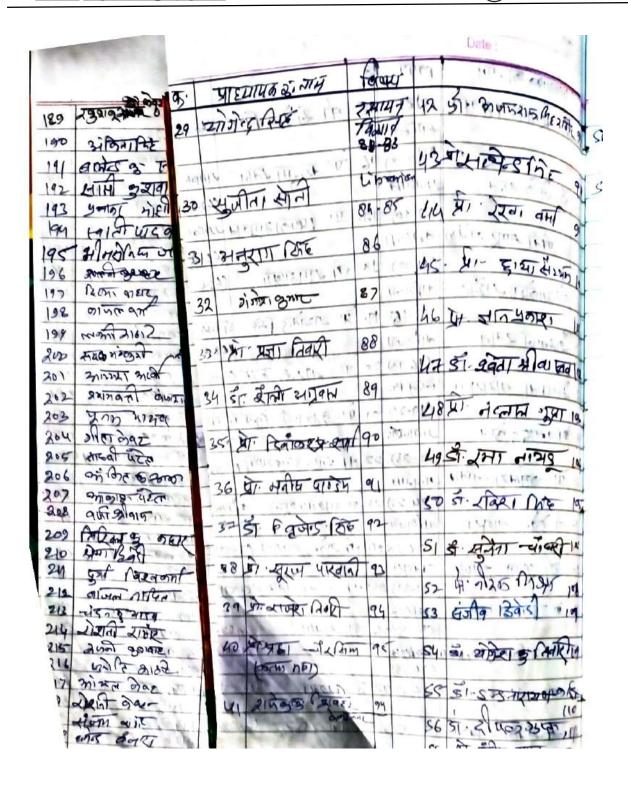

# Faculty Book Issue Register

|      |                      |          |     | Date:                                                                                                                                                                                                                                                                                                                                                                                                                                                                                                                                                                                                                                                                                                                                                                                                                                                                                                                                                                                                                                                                                                                                                                                                                                                                                                                                                                                                                                                                                                                                                                                                                                                                                                                                                                                                                                                                                                                                                                                                                                                                                                                          |        |
|------|----------------------|----------|-----|--------------------------------------------------------------------------------------------------------------------------------------------------------------------------------------------------------------------------------------------------------------------------------------------------------------------------------------------------------------------------------------------------------------------------------------------------------------------------------------------------------------------------------------------------------------------------------------------------------------------------------------------------------------------------------------------------------------------------------------------------------------------------------------------------------------------------------------------------------------------------------------------------------------------------------------------------------------------------------------------------------------------------------------------------------------------------------------------------------------------------------------------------------------------------------------------------------------------------------------------------------------------------------------------------------------------------------------------------------------------------------------------------------------------------------------------------------------------------------------------------------------------------------------------------------------------------------------------------------------------------------------------------------------------------------------------------------------------------------------------------------------------------------------------------------------------------------------------------------------------------------------------------------------------------------------------------------------------------------------------------------------------------------------------------------------------------------------------------------------------------------|--------|
| 5    | प्राह्माफ का नाम     | विष्य    | 9   | 418 ETHE 6 21 71 14                                                                                                                                                                                                                                                                                                                                                                                                                                                                                                                                                                                                                                                                                                                                                                                                                                                                                                                                                                                                                                                                                                                                                                                                                                                                                                                                                                                                                                                                                                                                                                                                                                                                                                                                                                                                                                                                                                                                                                                                                                                                                                            |        |
| 1.   | ही - प्रमानिङ तिवरि  | PEOST    | 15  | नी संताष विह                                                                                                                                                                                                                                                                                                                                                                                                                                                                                                                                                                                                                                                                                                                                                                                                                                                                                                                                                                                                                                                                                                                                                                                                                                                                                                                                                                                                                                                                                                                                                                                                                                                                                                                                                                                                                                                                                                                                                                                                                                                                                                                   | (404)  |
|      |                      | LITTE CY | 13  |                                                                                                                                                                                                                                                                                                                                                                                                                                                                                                                                                                                                                                                                                                                                                                                                                                                                                                                                                                                                                                                                                                                                                                                                                                                                                                                                                                                                                                                                                                                                                                                                                                                                                                                                                                                                                                                                                                                                                                                                                                                                                                                                | 1000   |
| 9.9  | 2012 FOIL ME         | P7 7-8)  | 16. | यो तरलम रवान                                                                                                                                                                                                                                                                                                                                                                                                                                                                                                                                                                                                                                                                                                                                                                                                                                                                                                                                                                                                                                                                                                                                                                                                                                                                                                                                                                                                                                                                                                                                                                                                                                                                                                                                                                                                                                                                                                                                                                                                                                                                                                                   | LITION |
| 2.   | डी जे के सत          | KIWAIR   | 37  | The state of the s | (42-4. |
|      | IND OCC IN           | 19-10)   | 17  | पा. (प्रकेश) अग्रवाल                                                                                                                                                                                                                                                                                                                                                                                                                                                                                                                                                                                                                                                                                                                                                                                                                                                                                                                                                                                                                                                                                                                                                                                                                                                                                                                                                                                                                                                                                                                                                                                                                                                                                                                                                                                                                                                                                                                                                                                                                                                                                                           |        |
| 3    | हैं। मीनी सागू मलेश  |          | 13  | 2/8/10/3/6                                                                                                                                                                                                                                                                                                                                                                                                                                                                                                                                                                                                                                                                                                                                                                                                                                                                                                                                                                                                                                                                                                                                                                                                                                                                                                                                                                                                                                                                                                                                                                                                                                                                                                                                                                                                                                                                                                                                                                                                                                                                                                                     | (95-5  |
| 8    | -15 (P) (15) 3 -17   | (11-12)  | 18  | भी यामअभिन                                                                                                                                                                                                                                                                                                                                                                                                                                                                                                                                                                                                                                                                                                                                                                                                                                                                                                                                                                                                                                                                                                                                                                                                                                                                                                                                                                                                                                                                                                                                                                                                                                                                                                                                                                                                                                                                                                                                                                                                                                                                                                                     | (46-4  |
| 4.   | हैं। आग्रेमा याद्वीर | वाणिज्य  | / 3 | प्रा राष्ट्रवेत सिंह                                                                                                                                                                                                                                                                                                                                                                                                                                                                                                                                                                                                                                                                                                                                                                                                                                                                                                                                                                                                                                                                                                                                                                                                                                                                                                                                                                                                                                                                                                                                                                                                                                                                                                                                                                                                                                                                                                                                                                                                                                                                                                           | STARM  |
| 7.5  | 13K HATE WE          | (13-15)  | 19. | प्रा - 212वंद सिंह                                                                                                                                                                                                                                                                                                                                                                                                                                                                                                                                                                                                                                                                                                                                                                                                                                                                                                                                                                                                                                                                                                                                                                                                                                                                                                                                                                                                                                                                                                                                                                                                                                                                                                                                                                                                                                                                                                                                                                                                                                                                                                             | (48-4  |
| 57   | 2/हवाज रगन           | वाणिज्य  | 3.8 | V 11 2 2                                                                                                                                                                                                                                                                                                                                                                                                                                                                                                                                                                                                                                                                                                                                                                                                                                                                                                                                                                                                                                                                                                                                                                                                                                                                                                                                                                                                                                                                                                                                                                                                                                                                                                                                                                                                                                                                                                                                                                                                                                                                                                                       |        |
| (0)  | pho in the INDR 13   | (16-18)  | 20. | को. अप्र.के.कवर                                                                                                                                                                                                                                                                                                                                                                                                                                                                                                                                                                                                                                                                                                                                                                                                                                                                                                                                                                                                                                                                                                                                                                                                                                                                                                                                                                                                                                                                                                                                                                                                                                                                                                                                                                                                                                                                                                                                                                                                                                                                                                                | C5005  |
| 6.   | स्थाना वास्त्रना     | जानु वि. | 0.7 | प्रो. कारण चंद्र होनी                                                                                                                                                                                                                                                                                                                                                                                                                                                                                                                                                                                                                                                                                                                                                                                                                                                                                                                                                                                                                                                                                                                                                                                                                                                                                                                                                                                                                                                                                                                                                                                                                                                                                                                                                                                                                                                                                                                                                                                                                                                                                                          | FE-31  |
| £0 1 | IBL. MIDE B          | (19-20)  | 21  |                                                                                                                                                                                                                                                                                                                                                                                                                                                                                                                                                                                                                                                                                                                                                                                                                                                                                                                                                                                                                                                                                                                                                                                                                                                                                                                                                                                                                                                                                                                                                                                                                                                                                                                                                                                                                                                                                                                                                                                                                                                                                                                                | (52-5  |
| 7    | अवनाइ इ.डाम          | यमाजशी-  | at  |                                                                                                                                                                                                                                                                                                                                                                                                                                                                                                                                                                                                                                                                                                                                                                                                                                                                                                                                                                                                                                                                                                                                                                                                                                                                                                                                                                                                                                                                                                                                                                                                                                                                                                                                                                                                                                                                                                                                                                                                                                                                                                                                | _      |
| 201  | 51212 (Leg 1=        | (21-23)  | 22  |                                                                                                                                                                                                                                                                                                                                                                                                                                                                                                                                                                                                                                                                                                                                                                                                                                                                                                                                                                                                                                                                                                                                                                                                                                                                                                                                                                                                                                                                                                                                                                                                                                                                                                                                                                                                                                                                                                                                                                                                                                                                                                                                | 54-5   |
| 8.   | वा अमलेखा -वावते     | राजनीत   | 23  | MIOID WINGS VI                                                                                                                                                                                                                                                                                                                                                                                                                                                                                                                                                                                                                                                                                                                                                                                                                                                                                                                                                                                                                                                                                                                                                                                                                                                                                                                                                                                                                                                                                                                                                                                                                                                                                                                                                                                                                                                                                                                                                                                                                                                                                                                 | 2 Clan |
| 10   | 201 10217.15         | (24-25)  | 25  | द्वा अध्याम ग्राम                                                                                                                                                                                                                                                                                                                                                                                                                                                                                                                                                                                                                                                                                                                                                                                                                                                                                                                                                                                                                                                                                                                                                                                                                                                                                                                                                                                                                                                                                                                                                                                                                                                                                                                                                                                                                                                                                                                                                                                                                                                                                                              | (50-57 |
| 9.   | डा. ४वन्ड बागरा      | वाणिज्य  |     | 2 2                                                                                                                                                                                                                                                                                                                                                                                                                                                                                                                                                                                                                                                                                                                                                                                                                                                                                                                                                                                                                                                                                                                                                                                                                                                                                                                                                                                                                                                                                                                                                                                                                                                                                                                                                                                                                                                                                                                                                                                                                                                                                                                            | (58-5  |
| 201  | (2001) - (1/2) 15    | (26-28)  | 24  |                                                                                                                                                                                                                                                                                                                                                                                                                                                                                                                                                                                                                                                                                                                                                                                                                                                                                                                                                                                                                                                                                                                                                                                                                                                                                                                                                                                                                                                                                                                                                                                                                                                                                                                                                                                                                                                                                                                                                                                                                                                                                                                                | (3 6-3 |
| 10   | मा पुनम धार्ड        | STREKT   | CP. | A A THE                                                                                                                                                                                                                                                                                                                                                                                                                                                                                                                                                                                                                                                                                                                                                                                                                                                                                                                                                                                                                                                                                                                                                                                                                                                                                                                                                                                                                                                                                                                                                                                                                                                                                                                                                                                                                                                                                                                                                                                                                                                                                                                        | 10-    |
| 801  | - A A .              |          | 25. | 200                                                                                                                                                                                                                                                                                                                                                                                                                                                                                                                                                                                                                                                                                                                                                                                                                                                                                                                                                                                                                                                                                                                                                                                                                                                                                                                                                                                                                                                                                                                                                                                                                                                                                                                                                                                                                                                                                                                                                                                                                                                                                                                            | (60-61 |
| 1pe  | ग जीता वैश्य         | अविशास   |     | 7 - 21                                                                                                                                                                                                                                                                                                                                                                                                                                                                                                                                                                                                                                                                                                                                                                                                                                                                                                                                                                                                                                                                                                                                                                                                                                                                                                                                                                                                                                                                                                                                                                                                                                                                                                                                                                                                                                                                                                                                                                                                                                                                                                                         | - 0.   |
| ,    | 2 0 66 120           | (32-33)  |     |                                                                                                                                                                                                                                                                                                                                                                                                                                                                                                                                                                                                                                                                                                                                                                                                                                                                                                                                                                                                                                                                                                                                                                                                                                                                                                                                                                                                                                                                                                                                                                                                                                                                                                                                                                                                                                                                                                                                                                                                                                                                                                                                | Engl:  |
| 7-2. | मोन असित भूका किरो   |          | 213 | Maria IXII                                                                                                                                                                                                                                                                                                                                                                                                                                                                                                                                                                                                                                                                                                                                                                                                                                                                                                                                                                                                                                                                                                                                                                                                                                                                                                                                                                                                                                                                                                                                                                                                                                                                                                                                                                                                                                                                                                                                                                                                                                                                                                                     | 62-6   |
|      |                      | (34-35)  |     | × 01 0- 1                                                                                                                                                                                                                                                                                                                                                                                                                                                                                                                                                                                                                                                                                                                                                                                                                                                                                                                                                                                                                                                                                                                                                                                                                                                                                                                                                                                                                                                                                                                                                                                                                                                                                                                                                                                                                                                                                                                                                                                                                                                                                                                      | (1 .0- |
| 13.  | 9 31 Z. 3 Ant        | (36-37)  | 27  | डां भिक्करी                                                                                                                                                                                                                                                                                                                                                                                                                                                                                                                                                                                                                                                                                                                                                                                                                                                                                                                                                                                                                                                                                                                                                                                                                                                                                                                                                                                                                                                                                                                                                                                                                                                                                                                                                                                                                                                                                                                                                                                                                                                                                                                    | 64-165 |
| 91   |                      |          | 200 | 10000                                                                                                                                                                                                                                                                                                                                                                                                                                                                                                                                                                                                                                                                                                                                                                                                                                                                                                                                                                                                                                                                                                                                                                                                                                                                                                                                                                                                                                                                                                                                                                                                                                                                                                                                                                                                                                                                                                                                                                                                                                                                                                                          |        |
| 14   | नी संगोध सामें       | (28-39)  | 28  | रमंगीया र किर                                                                                                                                                                                                                                                                                                                                                                                                                                                                                                                                                                                                                                                                                                                                                                                                                                                                                                                                                                                                                                                                                                                                                                                                                                                                                                                                                                                                                                                                                                                                                                                                                                                                                                                                                                                                                                                                                                                                                                                                                                                                                                                  | 67-68  |
| C-   | - FARE CAP F         | 21 20    |     | The state of the s | 1      |